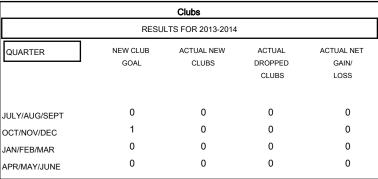

# MONTHLY MEMBERSHIP PROGRESS REPORT

### District 25 A

Results as of: 5/31/2014

# GMT: GARY ANDERSON LOCATION INDIANA GMT CA 1



|                              |                    | Members                    |                              |                             |  |  |
|------------------------------|--------------------|----------------------------|------------------------------|-----------------------------|--|--|
| RESULTS FOR 2013-2014        |                    |                            |                              |                             |  |  |
| QUARTER                      | NEW MEMBER<br>GOAL | ACTUAL TOTAL MEMBERS ADDED | ACTUAL<br>DROPPED<br>MEMBERS | ACTUAL NET<br>GAIN/<br>LOSS |  |  |
| JULY/AUG/SEPT<br>OCT/NOV/DEC | 0<br>25            | 41<br>41                   | 35<br>23                     | 6<br>18                     |  |  |
| JAN/FEB/MAR<br>APR/MAY/JUNE  | 0