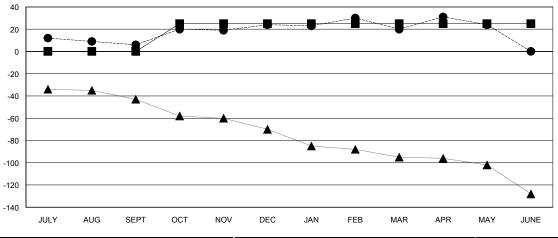

#### GOALS AND ACTUAL MEMBERS CUMULATIVE

| - CURRENT YEAR GOALS FOR NEW |
|------------------------------|
| MEMBERS                      |

- O - CURRENT YEAR ACTUAL MEMBERS

- ▲ - LAST YEAR ACTUAL MEMBERS